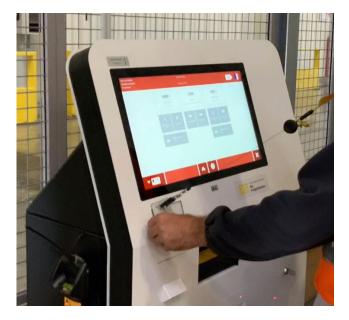

#### Digitalization in logistics

- Paperless forwarding (E-Freight): Time-saving and environmentally friendly
- Cargowise: New worldwide IT system at DGF
- Kiosk -> Self-checkin cargo:
  - Real-time cargo flow reducing waiting time
  - e-AWB data check and transparency
  - Potential for shortening cut-off times