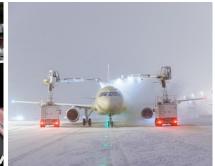

#### RAMP HANDLING

- Baggage Services
- De-icing
- Push-back & Moving of Aircraft
- Load Control